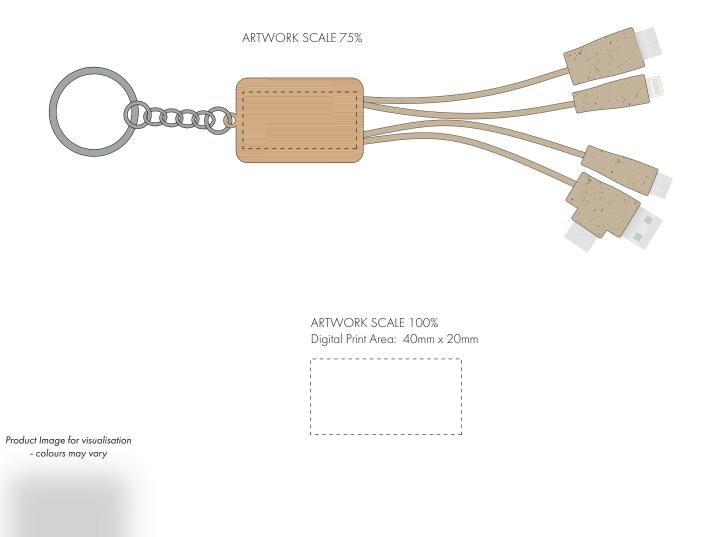

NATURAL BAMBOO CHARGER

Product Code: ZP1102 Product Colour: NATURAL

We stock this item in the following colours

## **PANTONE REFERENCE(S)**

**PRINTING CONCERNS:** 

📀 Full colour print

Your Ref:

Our Ref:

Quantity:

Version: 1

The dashed line is to demonstrate print area and will not appear on your printed item